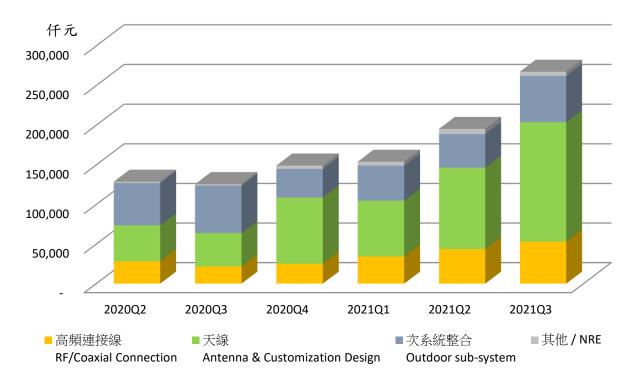

tunities



### Recent Financial Result

|                                  | 2020Q2  | 2020Q3  | 2020Q4  | 2021Q1  | 2021Q2  | 2021Q3  |
|----------------------------------|---------|---------|---------|---------|---------|---------|
| Net Sales (Thousand NTD)         | 128,766 | 125,667 | 149,140 | 153,962 | 195,312 | 267,398 |
| Gross Profit (%)                 | 39.09%  | 34.91%  | 32.97%  | 31.59%  | 32.55%  | 28.58%  |
| Operating Profit (Thousand NTD)  | 23,510  | 16,481  | 18,192  | 15,682  | 22,785  | 35,017  |
| Income Before Tax (Thousand NTD) | 19,221  | 10,933  | 14,422  | 14,460  | 19,013  | 35,169  |
| EPS After Tax                    | 0.60    | 0.37    | 0.50    | 0.47    | 0.64    | 1.14    |



# Product Portfolio by Category & Area

#### Product Category 2020Q2~2021Q3



#### Area 2020Q2 ~ 2021Q3



### Revenue breakdown by Industry Segments



#### **Industry Segments Application and Industry applications**

WiFi applications/網通產業:

4G/5G applications/通訊產業:

lloT applications/工業物聯網:

Subsystem/机件整合專案(通訊次系統):

WiFi6 and WiFi6e integration solution

Sub-6G embedded/External/High gain antenna solution

LORA/CAT1/NB-IOT Sensor integration

Industrial satellite, C-V2X, OpenRAN

|                         | 2016 | 2017 | 2018 | 2019 | 2020 | 2021* |
|-------------------------|------|------|------|------|------|-------|
| WIFI applications/網通產業  | 44%  | 46%  | 47%  | 46%  | 48%  | 48%   |
| 4G/5G applications/通訊產業 | 21%  | 19%  | 20%  | 18%  | 18%  | 21%   |
| lloT applications/工業物聯網 | 15%  | 18%  | 19%  | 20%  | 17%  | 18%   |
| Sub-system/机件整合專案(通訊    |