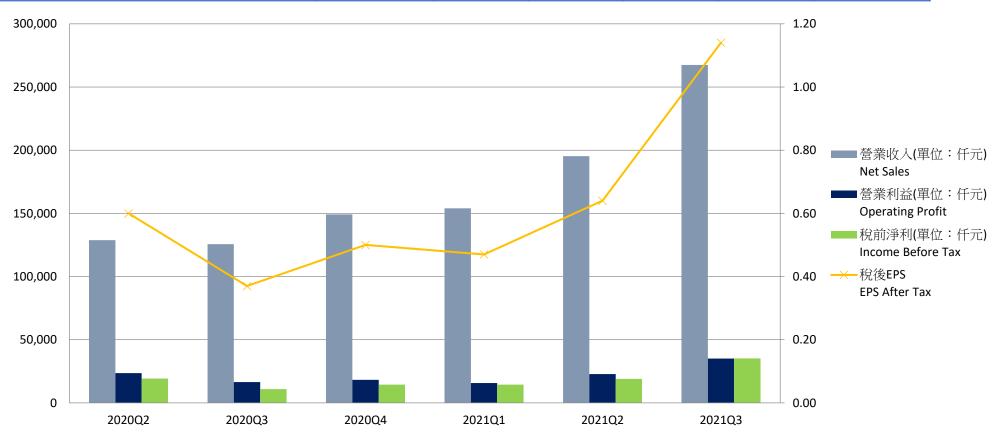

### Recent Financial Result

|                                  | 2020Q2  | 2020Q3  | 2020Q4  | 2021Q1  | 2021Q2  | 2021Q3  |
|----------------------------------|---------|---------|---------|---------|---------|---------|
| Net Sales (Thousand NTD)         | 128,766 | 125,667 | 149,140 | 153,962 | 195,312 | 267,398 |
| Gross Profit (%)                 | 39.09%  | 34.91%  | 32.97%  | 31.59%  | 32.55%  | 28.58%  |
| Operating Profit (Thousand NTD)  | 23,510  | 16,481  | 18,192  | 15,682  | 22,785  | 35,017  |
| Income Before Tax (Thousand NTD) | 19,221  | 10,933  | 14,422  | 14,460  | 19,013  | 35,169  |
| EPS After Tax                    | 0.60    | 0.37    | 0.50    | 0.47    | 0.64    | 1.14    |