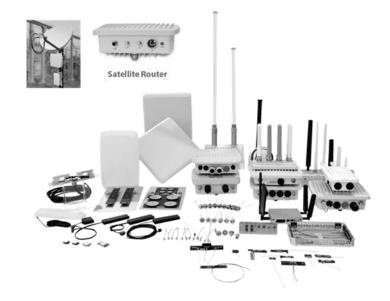

### 2021-2022

- -IIot/4G/5G/WIFI6/WIFI6E
- -OPEN RAN MAT (Industrial grade)
- Satellite router (Industrial grade)
- -2021/2022-continue delivery