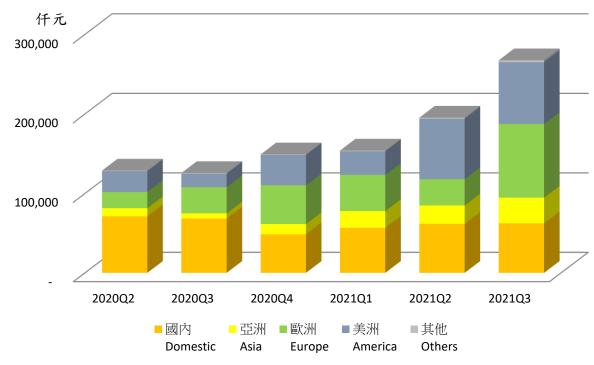

ial Result

|                                  | 2020Q2  | 2020Q3  | 2020Q4  | 2021Q1  | 2021Q2  | 2021Q3  |
|----------------------------------|---------|---------|---------|---------|---------|---------|
| Net Sales (Thousand NTD)         | 128,766 | 125,667 | 149,140 | 153,962 | 195,312 | 267,398 |
| Gross Profit (%)                 | 39.09%  | 34.91%  | 32.97%  | 31.59%  | 32.55%  | 28.58%  |
| Operating Profit (Thousand NTD)  | 23,510  | 16,481  | 18,192  | 15,682  | 22,785  | 35,017  |
| Income Before Tax (Thousand NTD) | 19,221  | 10,933  | 14,422  | 14,460  | 19,013  | 35,169  |
| EPS After Tax                    | 0.60    | 0.37    | 0.50    | 0.47    | 0.64    | 1.14    |



# Product Portfolio by Category & Area

#### Product Category 2020Q2~2021Q3



#### Area 2020Q2 ~ 2021Q3



### Revenue breakdown by Industry Segments



#### **Industry Segments Application and Industry applications**

WiFi applications/網通產業:

4G/5G applications/通訊產業:

lloT applications/工業物聯網:

Subsystem/机件整合專案(通訊次系統):

WiFi6 and WiFi6e integration solution

Sub-6G embedded/External/High gain antenna solution

LORA/CAT1/NB-IOT Sensor integration

Industrial satellite, C-V2X, OpenRAN

|                         | 2016 | 2017 | 2018 | 2019 | 2020 | 2021* |
|-------------------------|------|------|------|------|------|-------|
| WIFI applications/網通產業  | 44%  | 46%  | 47%  | 46%  | 48%  | 48%   |
| 4G/5G applications/通訊產業 | 21%  | 19%  | 20%  | 18%  | 18%  | 21%   |
| lloT applications/工業物聯網 | 15%  | 18%  | 19%  | 20%  | 17%  | 18%   |
| Sub-system/机件整合專案(通訊    |      |      |      |      |