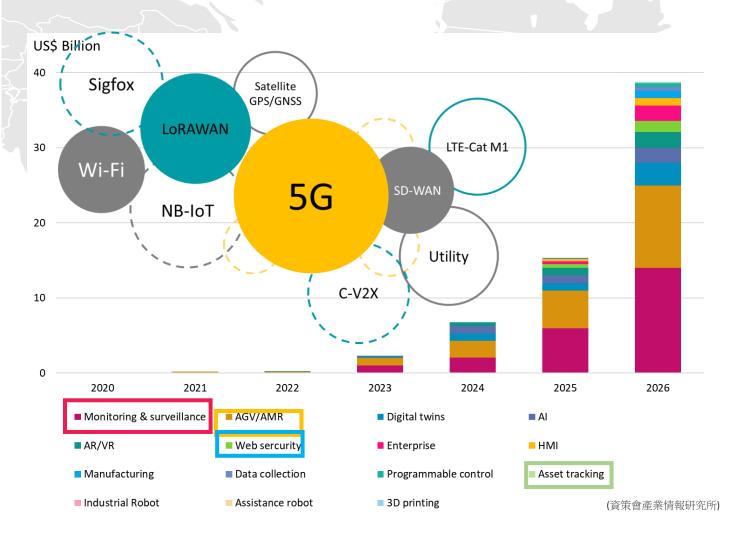

### 2022 5G Market trend & Overview

### 2022 Target Market & Growth momentum

Monitoring & surveillance

AR/VR

Asset tracking

**Dynamic installation Smart Transportation** 

5G is hot but 4G is busy