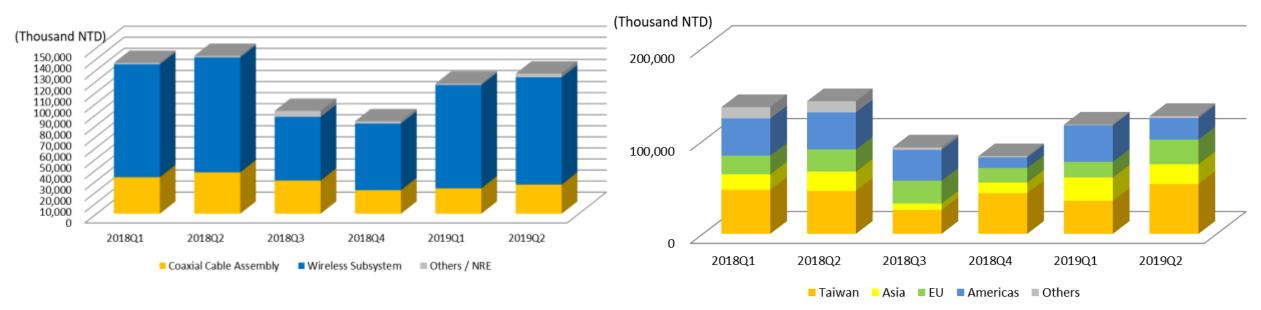

## **Product Portfolio by Category & Area**

## **Recent Financial Result**

| (In Thous | and of NTD) |
|-----------|-------------|
|-----------|-------------|

|                         | 2018Q1  | 2018Q2  | 2018Q3 | 2018Q4 | 2019Q1  | 2019Q2  |
|-------------------------|---------|---------|--------|--------|---------|---------|
| Net Revenue             | 136,305 | 142,672 | 92,951 | 83,524 | 117,529 | 126,647 |
| Gross Profit Margin (%) | 33.27%  | 36.07%  | 40.04% | 35.92% | 41.70%  | 39.25%  |
| Operation Net Profit    | 16,564  | 21,167  | 8,476  | 4,607  | 21,337  | 22,513  |
| Net Profit before Tax   | 8,455   | 34,395  | 11,837 | 6,093  | 21,428  | 24,809  |
| EPS (NTD)               | 0.31    | 1.00    | 0.35   | 0.24   | 0.69    | 0.84    |