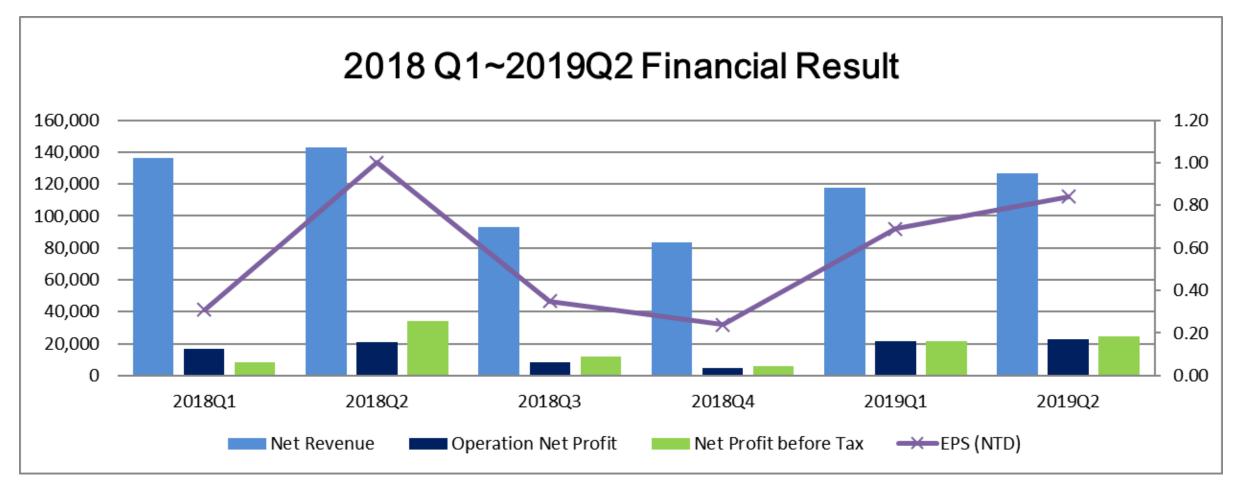

## **Recent Financial Result**

| (In Thous | and of NTD) |
|-----------|-------------|
|-----------|-------------|

|                         | 2018Q1  | 2018Q2  | 2018Q3 | 2018Q4 | 2019Q1  | 2019Q2  |
|-------------------------|---------|---------|--------|--------|---------|---------|
| Net Revenue             | 136,305 | 142,672 | 92,951 | 83,524 | 117,529 | 126,647 |
| Gross Profit Margin (%) | 33.27%  | 36.07%  | 40.04% | 35.92% | 41.70%  | 39.25%  |
| Operation Net Profit    | 16,564  | 21,167  | 8,476  | 4,607  | 21,337  | 22,513  |
| Net Profit before Tax   | 8,455   | 34,395  | 11,837 | 6,093  | 21,428  | 24,809  |
| EPS (NTD)               | 0.31    | 1.00    | 0.35   | 0.24   | 0.69    | 0.84    |