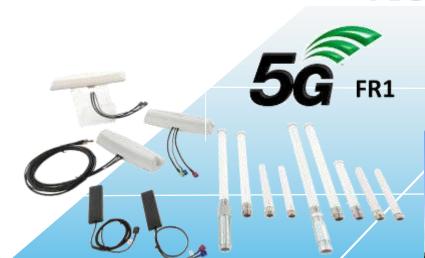

## Production & Sales by Area 2018Q1 ~ 2019Q2

## **Recent Financial Result**

| (In Thous | and of NTD) |
|-----------|-------------|
|-----------|-------------|

|                         | 2018Q1  | 2018Q2  | 2018Q3 | 2018Q4 | 2019Q1  | 2019Q2  |
|-------------------------|---------|---------|--------|--------|---------|---------|
| Net Revenue             | 136,305 | 142,672 | 92,951 | 83,524 | 117,529 | 126,647 |
| Gross Profit Margin (%) | 33.27%  | 36.07%  | 40.04% | 35.92% | 41.70%  | 39.25%  |
| Operation Net Profit    | 16,564  | 21,167  | 8,476  | 4,607  | 21,337  | 22,513  |
| Net Profit before Tax   | 8,455   | 34,395  | 11,837 | 6,093  | 21,428  | 24,809  |
| EPS (NTD)               | 0.31    | 1.00    | 0.35   | 0.24   | 0.69    | 0.84    |